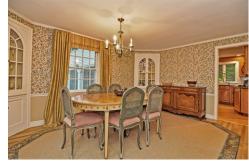

## Remarks

Classic center hall colonial tucked away on tree lined Suffolk Road and just steps to Upham School. First floor family room with fireplace and sliders to garden patio. Cherry eat-in kitchen. Elegant entertaining size living room and dining room. Five large second floor bedrooms. Spacious master bedroom suite with bath and walk-in closet. Hardwood floors through out. The yard is a beautiful half acre with mature plantings. Central air. Super neighborhood within a short walk to school and conservation land with hiking trails. Do not miss!